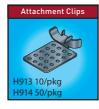

- Voltage: 120 V or 240 V
- Control and sensor options: PD-Pro and GF-Pro, LCD-8, CIT-1, GIT-1
- Components: H900 hardwire or H908 plug-in power connection kit; H913/H914 roof clips; H915 downspout hanger; H910 Splice/Tee kit