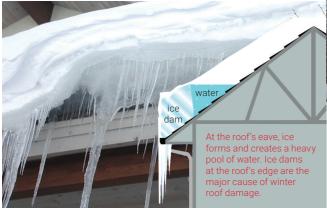

## The Problem

Winter storms cause ice to build up on roofs, in gutters and in downspouts.

- · Snow builds up on the roof.
- Heat from below the roof surface rises up through the roof.
- · Compressed snow forms ice dams in the valleys.
- Snow melts and runs down the roof line to valleys and eaves.
- The melted snow re-freezes at the eaves and layers of ice dams and icicles form.
- Water ponding causes leaks and interior damage, including mold and mildew.

#### Ice dams can also cause:

- · Hazards from falling icicles
- · Exterior damage to your roof and gutters