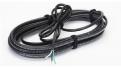

# **RAYCHEM WINTERGARD WET** - Best for light to moderate snow load areas

Self-regulating heating cable that can be cut and spliced to fit the layout of any standard or standing seam roof line with gutters up to 6 inches wide. Choosing the H908 Plug-in cord eliminates the need to hardwire, thus reduces installation costs.

- Voltage: 120 V or 240 V
- Control and sensor options: PD-Pro and GF-Pro, LCD-8, CIT-1, GIT-1
- Components: H900 hardwire or H908 plug-in power connection kit; H913/H914 roof clips; H915 downspout hanger; H910 Splice/Tee kit