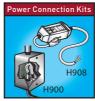

# **RAYCHEM WINTERGARD WET** - Best for light to moderate snow load areas

Self-regulating heating cable that can be cut and spliced to fit the layout of any standard or standing seam roof line with gutters up to 6 inches wide. Choosing the H908 Plug-in cord eliminates the need to hardwire, thus reduces installation costs.

- Voltage: 120 V or 240 V
- Control and sensor options: PD-Pro and GF-Pro, LCD-8, CIT-1, GIT-1
- Components: H900 hardwire or H908 plug-in power connection kit; H913/H914 roof clips; H915 downspout hanger; H910 Splice/Tee kit