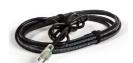

# RAYCHEM FROSTGUARD - Best for small diameter pipes and small de-icing jobs

Preassembled plug-in self-regulating heating cable with 6-ft cold lead and lighted plug for small piping up to 2-1/2 inches in diameter.

- Voltage: 120 V with lighted plug, in lengths of 6, 12, 18, 24, 36, 50, 75 & 100 feet
- Control options: TC-3 thermostatically controlled outlet for 120 V only
- · Components: H903 application tape