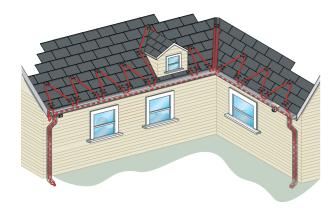

## The Problem

Winter storms cause ice to build up on roofs, in gutters and in downspouts.

- · Snow builds up on the roof.
- Heat from below the roof surface rises up through the roof.
- · Compressed snow forms ice dams in the valleys.
- Snow melts and runs down the roof line to valleys and eaves.
- The melted snow re-freezes at the eaves and layers of ice dams and icicles form.
- Water ponding causes leaks and interior damage, including mold and mildew.

#### Ice dams can also cause:

- · Hazards from falling icicles
- · Exterior damage to your roof and gutters

# The Off-The-Shelf Ready-To-Install Solution

An nVent RAYCHEM self-regulating heating cable will put an end to ice build-up hazards.

RAYCHEM WinterGard Wet and RAYCHEM FrostGuard self-regulating heating cable systems eliminate icicles and ice dams safely and efficiently.

These basic, reliable roof & gutter de-icing solutions are ideal for residential or small commercial buildings in light to moderate snow load areas.

WinterGard Wet and FrostGuard self-regulating heating cable systems can be used on roofs and in gutters and downspouts. and are designed for use on all types of standard roofing materials, including metal, plastic, wood, shake/shingle, rubber and tar.

# **RAYCHEM WINTERGARD WET** - Best for light to moderate snow load areas

Self-regulating heating cable that can be cut and spliced to fit the layout of any standard or standing seam roof line with gutters up to 6 inches wide. Choosing the H908 Plug-in cord eliminates the need to hardwire, thus reduces installation costs.

- Voltage: 120 V or 240 V
- Control and sensor options: PD-Pro and GF-Pro, LCD-8, CIT-1, GIT-1
- Components: H900 hardwire or H908 plug-in power connection kit; H913/H914 roof clips; H915 downspout hanger; H910 Splice/Tee kit