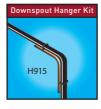

- Voltage: 120 V or 240 V
- Control and sensor options: PD-Pro and GF-Pro, LCD-8, CIT-1, GIT-1
- Components: H900 hardwire or H908 plug-in power connection kit; H913/H914 roof clips; H915 downspout hanger; H910 Splice/Tee kit