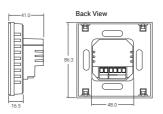

### **TECHNICAL DATA**

- Supply voltage: 230 VAC
- Relay output: max.13A resistive load
- IP 21 Moisture ingress protection
- Compatible with 65 mm round wall box
- Ambient temperature in operation: 0 to 40°C
- 3 m floor sensor
- Internal room sensor