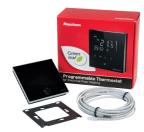

# **GREEN LEAF**

Modern Design Thermostat for Underfloor Heating Systems

#### **Ordering Reference**

| GREEN LEAF EU<br>Thermostat | 1244-017312 |
|-----------------------------|-------------|
| Spare floor sensor          | 1244-002952 |