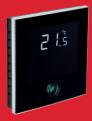

## MODERN FLOOR HEATING COMFORT

The Green Leaf has an elegant and modern design, with a unique user interface. The thermostat is easy to install and programme.

## **EASY TO USE**

- Green Leaf button to switch on/off and to change temperatures and programmes
- Large and clear display
- 4 preset events
- Easy to upgrade: compatible with existing nVent RAYCHEM and other floor sensors.