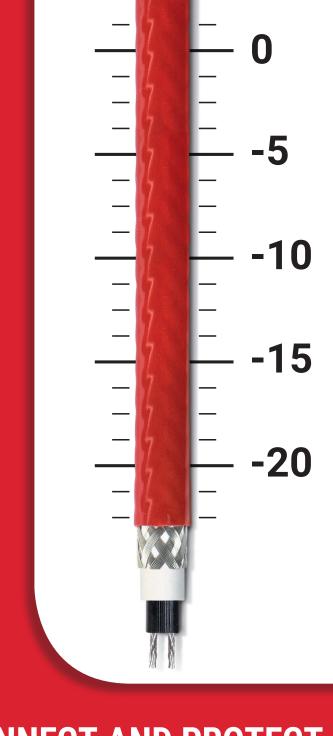

#### THE SOLUTION: INTELLIGENT HEATING SYSTEMS

nVent RAYCHEM can help you avoid all risks of material, physical and financial damage. We have developed a series of innovative, self-regulating heating and frost-protection systems for this. They are all complete, easy to install and efficient solutions to the risk of damage caused by frost, snow and the formation of ice. The low energy consumption is an added bonus. Discover here how RAYCHEM offers you the best possible protection, against the lowest temperatures.