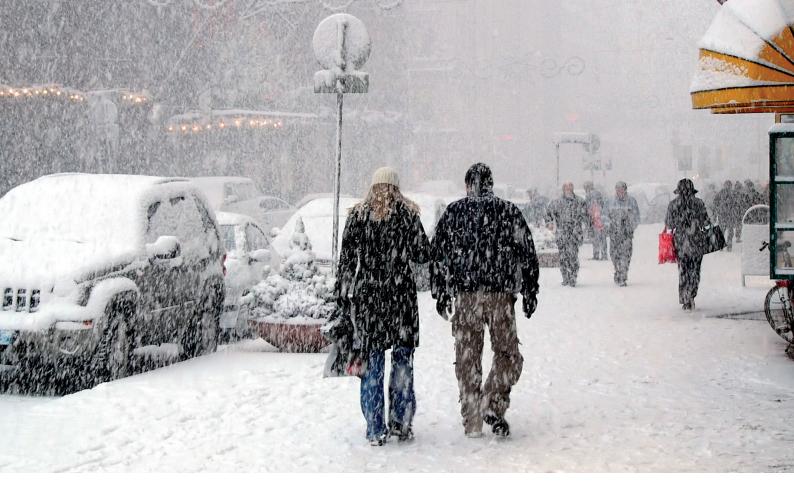

#### **BECAUSE WINTERS CAN BE HARSH...**

In winter, freezing temperatures can be a latent danger for buildings and the people who live and work in them. Think for example of the damage that can be caused by frozen pipes. Or the difficulties that can result from icicles on gutters, black ice on driveways, or snow-covered stairs and footpaths. As the responsible person, it is in your best interests to properly equip your buildings and give everyone maximum protection against frost, ice and snow.