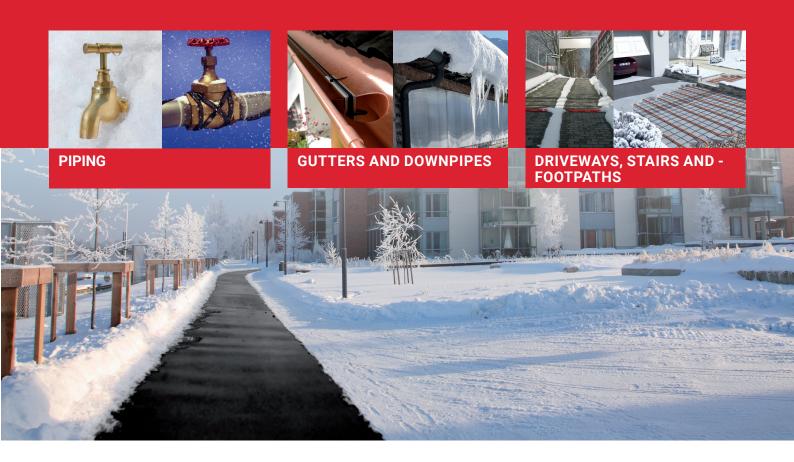

#### **BECAUSE WINTERS CAN BE HARSH...**

In winter, freezing temperatures can be a latent danger for buildings and the people who live and work in them. Think for example of the damage that can be caused by frozen pipes. Or the difficulties that can result from icicles on gutters, black ice on driveways, or snow-covered stairs and footpaths. As the responsible person, it is in your best interests to properly equip your buildings and give everyone maximum protection against frost, ice and snow.

# Maximum protection, optimum safety **RAYCHEM HAS AN INTELLIGENT HEATING SOLUTION FOR EVERY APPLICATION**:

Modular and flexible cable system for keeping pipes frost-free. It -prevents ice from forming and ensures that water can keep flowing. Prevents burst pipes and water damage. High-quality and quick-to-install -cable systems for keeping gutters and down pipes free from snow and ice. It prevents damage to guttering and icicle formation and ensures water can keep flowing freely. Effective and reliable heating systems for keeping driveways, stairs and footpaths free from snow and ice. It prevents physical injury and vehicle accidents, and saves time clearing snow and gritting.