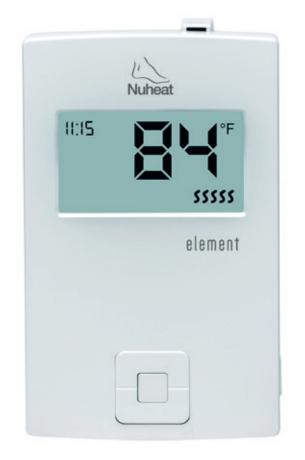

## ELEMENT NON-PROGRAMMABLE FLOOR HEATING THERMOSTAT

The NUHEAT Element - a manual thermostat that allows easy, basic control for your electric floor heating system.

#### **Manual Control**

Non-programmable thermostat with simple "up" or "down" temperature control.

#### **Energy Use Monitor**

View energy usage for the last seven days.