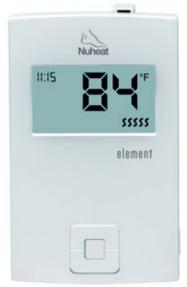

## ELEMENT NON-PROGRAMMABLE FLOOR HEATING THERMOSTAT

The NUHEAT Element - a manual thermostat that allows easy, basic control for your electric floor heating system.

#### **Manual Control**

Non-programmable thermostat with simple "up" or "down" temperature control.

#### **Energy Use Monitor**

View energy usage for the last seven days.