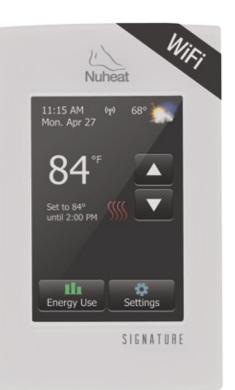

#### Connected

Easily connects to your home's WiFi network; control the temperature of your floors remotely via smartphone app or via web at www.mynuheat.com. Control up to 16 multiple zones/rooms/homes.

#### **Modern Design**

A 3.5", 320 x 480 pixel color touchscreen with a high gloss frame and modern borderless clear acrylic overlay.

#### **Energy Use Monitor**

View and track hourly, weekly and monthly usage on the thermostat or on the portal.

#### Weather

Displays outdoor temperature and daily forecast.