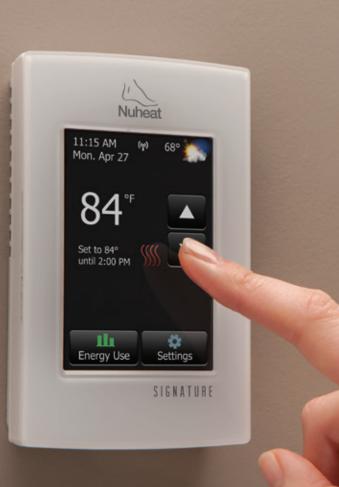

#### **Modern Design**

A 3.5", 320 x 480 pixel color touchscreen with a high gloss frame and modern borderless clear acrylic overlay.

#### **Energy Use Monitor**

View and track hourly, weekly and monthly usage on the thermostat or on the portal.

#### Ease of Use

Set-up wizard and test mode to ensure proper installation. Easy to program; 7-day programmability and custom preferences.

#### Weather

Displays outdoor temperature and daily forecast.